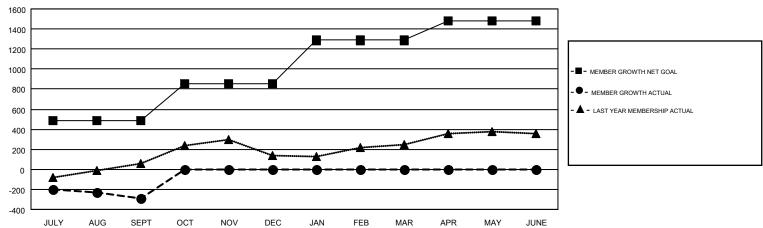

## GOALS AND ACTUAL MEMBERS CUMULATIVE

| DROPPED CLUBS: 4  DROPPED MEMBERS |                     | 257 CLUBS OF 751 ADDED 1 OR MORE<br>NEW MEMBERS | GENDER DISTE<br>MALE<br>FEMALE     |  |       |
|-----------------------------------|---------------------|-------------------------------------------------|------------------------------------|--|-------|
| DECEASED                          | 71                  | CLICK HERE FOR CUMULATIVE                       | TOTAL FAMILY UNIT MEMBERS          |  | 3,769 |
| CLUB CANCELLED OTHER TOTAL        | 0<br>1,010<br>1.081 | MEMBERSHIP DATA                                 | FAMILY MEMBERS PAYING HALF<br>DUES |  | 1,966 |

## GMT MONTHLY MEMBERSHIP PROGRESS REPORT

Results as of: 9/30/2017

**LOCATION: CALIFORNIA** 

Multiple District 4

**HOWARD HUDSON** GMT CA 1

| Clubs                 |               |           |               | Members               |                           |                         |                                              |  |
|-----------------------|---------------|-----------|---------------|-----------------------|---------------------------|-------------------------|----------------------------------------------|--|
| RESULTS FOR 2017-2018 |               |           |               | RESULTS FOR 2017-2018 |                           |                         |                                              |  |
| QUARTER               | NEW CLUB GOAL | NEW CLUBS | DROPPED CLUBS | QUARTER               | MEMBER GROWTH NET<br>GOAL | MEMBER GROWTH<br>ACTUAL | DROPPED MEMBERS ACTUAL (including transfers) |  |
| JULY/AUG/SEPT         | 12            | 6         | 4             | JULY/AUG/SEPT         | 485                       | 792                     | 1,082                                        |  |
| OCT/NOV/DEC           | 11            | 0         | 0             | OCT/NOV/DEC           | 368                       | 0                       | 0                                            |  |
| JAN/FEB/MAR           | 9             | 0         | 0             | JAN/FEB/MAR           | 434                       | 0                       | 0                                            |  |
| APR/MAY/JUNE          | 10            | 0         | 0             | APR/MAY/JUNE          | 191                       | 0                       | 0                                            |  |