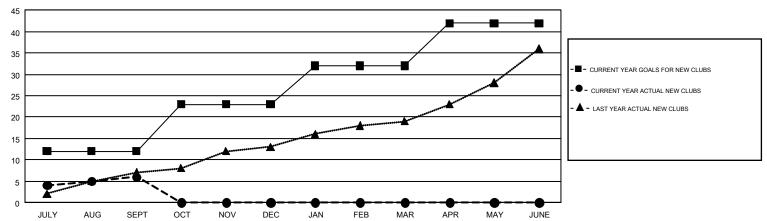

## GOALS AND ACTUAL NEW CLUBS CUMULATIVE

## GMT MONTHLY MEMBERSHIP PROGRESS REPORT

Results as of: 9/30/2017

**LOCATION: CALIFORNIA** 

Multiple District 4

**HOWARD HUDSON** GMT CA 1

| Clubs                 |               |           |               | Members               |                           |                         |                                              |  |
|-----------------------|---------------|-----------|---------------|-----------------------|---------------------------|-------------------------|----------------------------------------------|--|
| RESULTS FOR 2017-2018 |               |           |               | RESULTS FOR 2017-2018 |                           |                         |                                              |  |
| QUARTER               | NEW CLUB GOAL | NEW CLUBS | DROPPED CLUBS | QUARTER               | MEMBER GROWTH NET<br>GOAL | MEMBER GROWTH<br>ACTUAL | DROPPED MEMBERS ACTUAL (including transfers) |  |
| JULY/AUG/SEPT         | 12            | 6         | 4             | JULY/AUG/SEPT         | 485                       | 792                     | 1,082                                        |  |
| OCT/NOV/DEC           | 11            | 0         | 0             | OCT/NOV/DEC           | 368                       | 0                       | 0                                            |  |
| JAN/FEB/MAR           | 9             | 0         | 0             | JAN/FEB/MAR           | 434                       | 0                       | 0                                            |  |
| APR/MAY/JUNE          | 10            | 0         | 0             | APR/MAY/JUNE          | 191                       | 0                       | 0                                            |  |